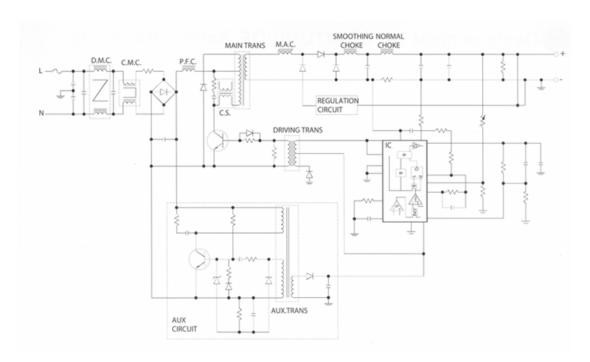

## Shenzhen Highstartech Co.,Ltd

A Sample Forward Topology Switch Mode Power Supply. The magnetic componnets used in this circuits are listed below:

**DMC**: Differential Mode Chokes **CMC**: Common Mode Chokes

PFC: Power Factor Correction Choke

**MAIN TRANS**: Main switching power transformer **MAC**: Magnetic Amps Choke for regulations

CS: Current Transformer

SMOOTHING CHOKE: Output differential mode filtering choke

NORMAL CHOKE: Output Inductor DRIVING TRANS: Drive transformer

AUX TRANS: Auxillary transformer for housekeeping supply.

HST engineers can design and built all the above magnetic components for your requirements at no charge. A small tooling fees may apply. If necessary, we can also do the circuit designs for you at a low engineering charge.